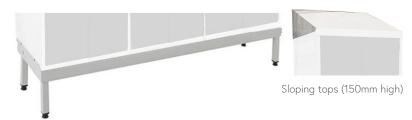

#### **Optional Extras**

- Combi Storage
- Locker Stands
  - Sloping Top

Ref: 110801(22-57) - AO100424

Page 1 of 2

# OPTIONAL ACCESSORIES

Storage & MFC top

- Green Lockers
- Choose from 3 internal configurations
- Solid or Perforated Doors available

Locker stands for 1, 2 or 3 lockers (150mm high)

Ref: 110801(22-57) - AO100424