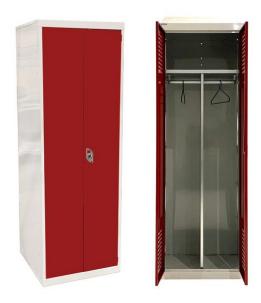

#### FIRE SERVICE LOCKERS

- **Red Lockers**
- Choose from 3 internal configurations
- Solid or Perforated Doors available