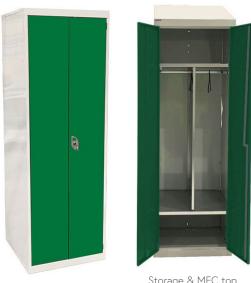

# AMBULANCE SERVICE LOCKERS

# OPTIONAL ACCESSORIES

Storage & MFC top

- Green Lockers
- Choose from 3 internal configurations
- Solid or Perforated Doors available

Locker stands for 1, 2 or 3 lockers (150mm high)

Ref: 110801(22-57) - AO100424