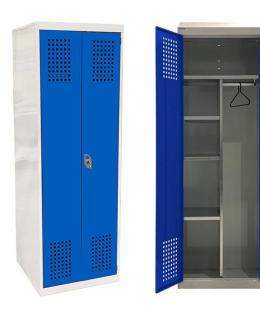

# POLICE SERVICE LOCKERS

- Blue Lockers
- Choose from 3 internal configurations
- Solid or Perforated Doors available