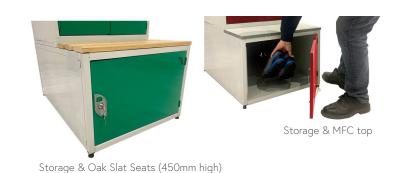

#### **Optional Extras**

- Combi Storage
- Locker Stands
  - Sloping Top

Ref: 110801(22-57) - AO100424

Page 1 of 2

# OPTIONAL ACCESSORIES

Storage & MFC top

- Green Lockers
- Choose from 3 internal configurations
- Solid or Perforated Doors available

Locker stands for 1, 2 or 3 lockers (150mm high)

Ref: 110801(22-57) - AO100424