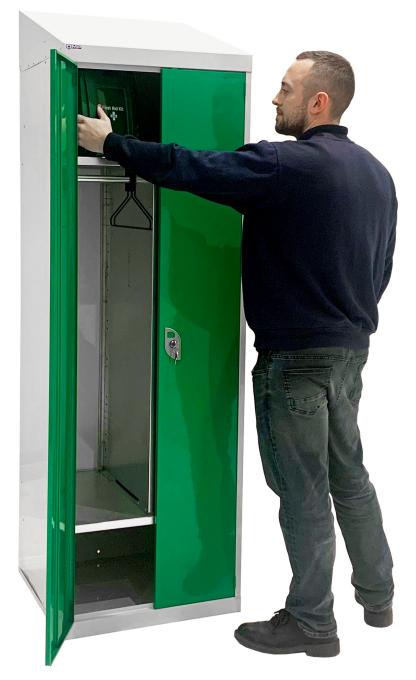

# EMERGENCY SERVICE LOCKERS

Single comp has top shelf & coat hook

#### **Brief Description**

Our Emergency Service Lockers are extra-wide lockers designed to accommodate Emergency Service staff. These extra wide lockers have 3 different internal configurations available.

# **Specifications**

- Designed for use in Fire, Police and Emergency Departments
- Solid door and perforated door options available
- Extra wide lockers at 600mm
- Germ Guard Active Technology paint
- Different internal configurations available
- Made in the UK